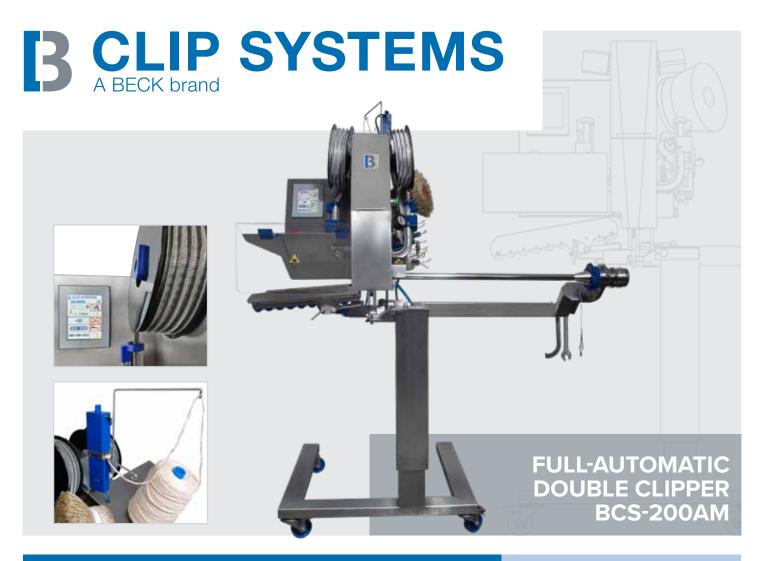

#### **DESCRIPTION**

The CLIP SYSTEMS BCS-200AM is a new, fully automatic double clipper that can be mechanically connected to any filler. The automatic clipper has been specially designed for all types of casing in a calibre range from 25 to 100 mm (0.98 - 3.94 inches). The ideal machine for small, medium and large-scale trades as well as industrial companies that manufacture small and medium-sized products.

# **TOOL FEATURES**

- Touch panel for configuration
- With mobile, height-adjustable undercarriage
- Automatic filling, clipping and cutting
- Precise portioning

### **HIGHLIGHTS**

- Touchscreen control
- Smooth removal
- Casing-end sensor
- Tray with rollers

#### **OPTIONAL EXTRAS**

- Automatic string feeder set
- Autoamitc loop feeder
- Additional sets of stuffing tubes from 18 to 45 mm
- Also available in XL/XXL version
- Spool clip system
- Tray's metal safety cover

### **TOOL CHARACTERISTICS**

| Height  | Width   | Length | Weight |
|---------|---------|--------|--------|
| 1700 mm | 1200 mm | 800 mm | 115 kg |

### **Clip Capacity**

4500 - 6500 Clips on spools

#### Caliber

25 - 100 mm

### **Operating Presure**

max. 6 bar | max. 90 psi

### Air Consumption per Stroke

10l Performance at 58 psi / 4 bar