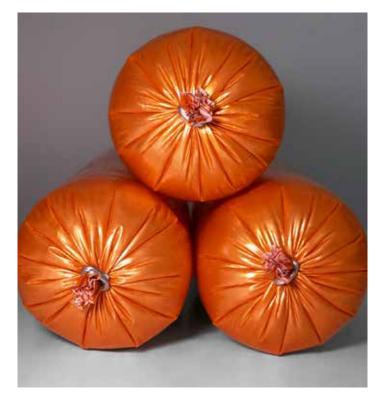

#### **DESCRIPTION**

The CLIP SYSTEMS BCS-200AM is a new, fully automatic double clipper that can be mechanically connected to any filler. The automatic clipper has been specially designed for all types of casing in a calibre range from 25 to 100 mm (0.98 - 3.94 inches). The ideal machine for small, medium and large-scale trades as well as industrial companies that manufacture small and medium-sized products.

#### Caliber

25 - 100 mm