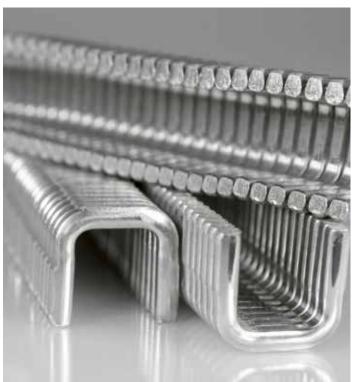

# **BECK CLIPS**

#### BCS-200AM

XE-CAA, XE-CBA, XE-CCA, XE-CDA, XE-CEA

Our clip machines are compatible both with BECK aluminium clips and third-party clips. We'd be glad to advise you!