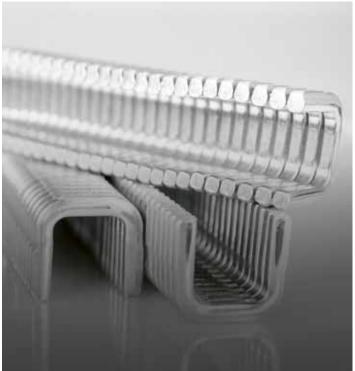

#### **BECK CLIPS**

#### BCS-200DC-R

XE-CBA, XE-CCA, XE-CDA, XE-CEA

Our clip machines are compatible both with BECK aluminium clips and third-party clips. We'd be glad to advise you!