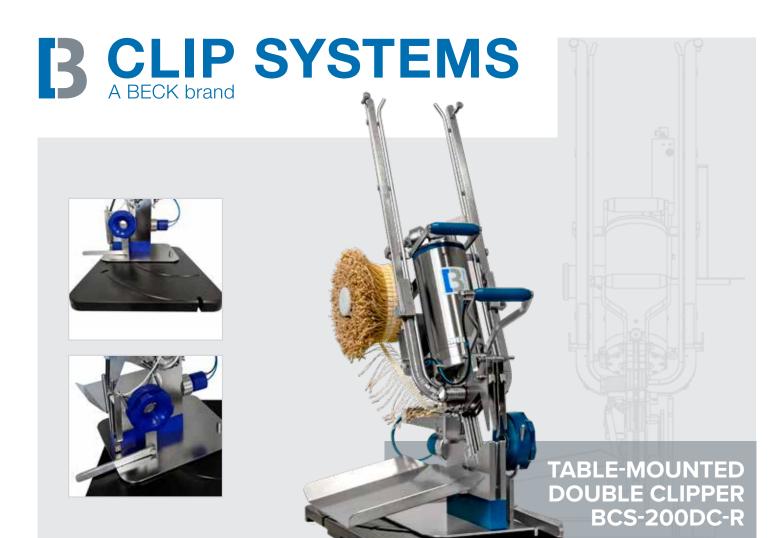

#### DESCRIPTION

The pivoted BCS-200DC-R table-top double clipper is a reliable device for fastening plastic and natural casings in a caliber range of 25 to 100 mm. The clipper is easily operated, quickly set up and saves space. It is especially suitable for manufacturing ring-shaped sausage products.

## **TABLE-MOUNTED DOUBLE CLIPPER**

### BCS-200DC-R

#### HIGHLIGHTS

- Pivotable 60° and 90°
- Moveable casing brake
- Automatically cuts portions to size
- Upgradable to semi-automatic operation through the addition of modular components

#### **TOOL FEATURES**

- Adjustable clip closure
- Manual loop feeder
- Pivotable 60° and 90°