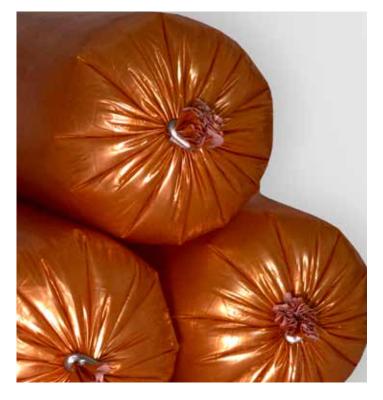

#### DESCRIPTION

The pivoted BCS-200DC-R table-top double clipper is a reliable device for fastening plastic and natural casings in a caliber range of 25 to 100 mm. The clipper is easily operated, quickly set up and saves space. It is especially suitable for manufacturing ring-shaped sausage products.