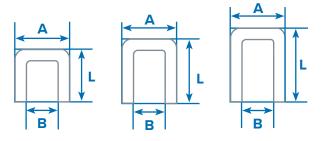

# **BECK CLIPS**

| XE-CAA (strip)                                                         |                                                  |        |  |  |
|------------------------------------------------------------------------|--------------------------------------------------|--------|--|--|
| A) Outside Crown                                                       | nsions similar to E-200 series  13.40 mm  0.527" |        |  |  |
| B) Inside Crown                                                        | 8.25 mm                                          | 0.325" |  |  |
| ,                                                                      | 10.50 mm                                         | 0.413" |  |  |
| L) Length                                                              |                                                  |        |  |  |
| Magazine Capacity 342 clips                                            |                                                  |        |  |  |
| XE-CBA (strip) Made by BECK XE-CBA dimensions similar to E-210 series  |                                                  |        |  |  |
| A) Outside Crown                                                       | 13.40 mm                                         | 0.527" |  |  |
| B) Inside Crown                                                        | 8.25 mm                                          | 0.325" |  |  |
| L) Length                                                              | 12.00 mm                                         | 0.472" |  |  |
| Magazine Capacity                                                      | 342 clips                                        |        |  |  |
| XE-CCA (strip)  Made by BECK XE-CCA dimensions similar to E-220 series |                                                  |        |  |  |
| A) Outside Crown                                                       | 13.40 mm                                         | 0.559" |  |  |
| B) Inside Crown                                                        | 8.25 mm                                          | 0.325" |  |  |
| L) Length                                                              | 13.50 mm                                         | 0.531" |  |  |
| Magazine Capacity                                                      | 342 clips                                        |        |  |  |
| XE-CDA (strip) Made by BECK XE-CDA dimensions similar to E-230 series  |                                                  |        |  |  |
| A) Outside Crown                                                       | 13.40 mm                                         | 0.559" |  |  |
| B) Inside Crown                                                        | 8.25 mm                                          | 0.325" |  |  |
| L) Length                                                              | 14.50 mm                                         | 0.571" |  |  |
| Magazine Capacity                                                      | 342 clips                                        |        |  |  |
| XE-CEA (strip)  Made by BECK XE-CEA dimensions similar to E-240 series |                                                  |        |  |  |
| A) Outside Crown                                                       | 13.40 mm                                         | 0.559" |  |  |
| B) Inside Crown                                                        | 8.25 mm                                          | 0.325" |  |  |
| L) Length                                                              | 15.50 mm                                         | 0.610" |  |  |
| Magazine Capacity                                                      | 342 clips                                        |        |  |  |