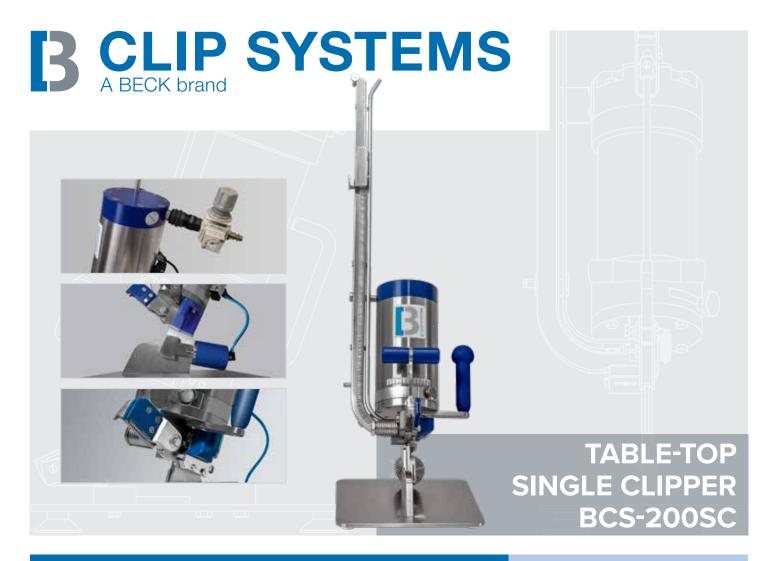

# **CLIPPER FEATURES**

- Stable, pneumatically operated table-top single clipper
- Suited for closure of casings, nets and bags filled with food
- Made of stainless steel and special food grade materials, 100 % corrosion resistant
- Conform to the latest health and safety standards
- Easy to handle and easy to clean
- Rubber feet to prevent the tool from moving
- · Adjustable clip closure

### **DESCRIPTION**

With the new range of table-top single clippers, BECK CLIP SYSTEMS focus on reliable lightweights that are easy to set up and easy to maintain. The clippers are made of highest quality stainless steel and composite material, and comply with the very latest safety and hygiene requirements. Natural and artificial casings, nets and bags are fastened securely and gently. The BCS-200SC table-top single clipper handles five clip dimensions of the XE-CAA series (Made by BECK XE-CAA dimensions similar to E-200 series).

# **TABLE-TOP SINGLE CLIPPER**

# BCS-200SC

## **ADJUSTABLE CLIP CLOSURE**

The stroke limit can be adjusted manually. This allows the clip closure to be adjusted individually to the sensitivity of the material or the required tightness.

## **OPTIONAL EXTRAS**

- Pneumatic knife
- Pressure regulator