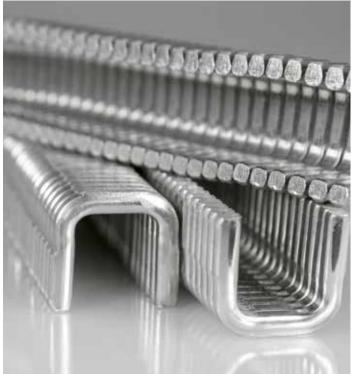

# **BECK CLIPS**

### BCS-700AM

XS-HDF, XS-HEA, XS-HEE

Our clip machines are compatible both with BECK aluminium clips and third-party clips. We'd be glad to advise you!

**VERSION** 10/2023 EN