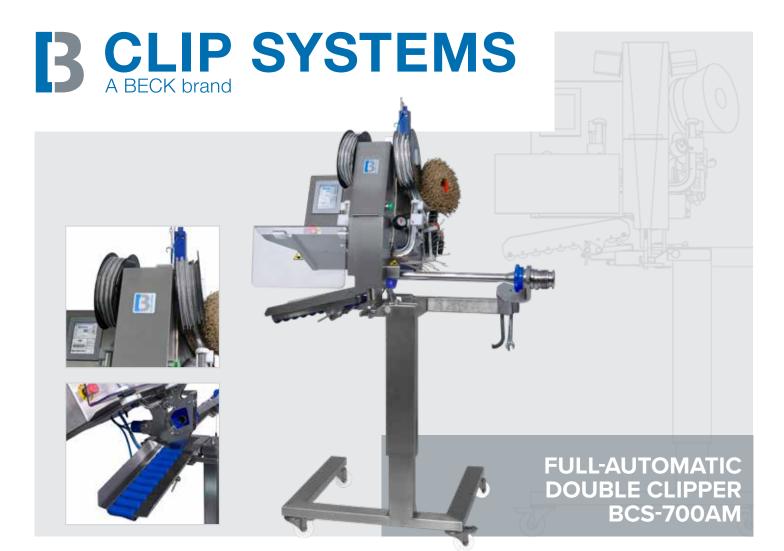

# TOOL FEATURES

- Touch panel for configuration
- With mobile, height-adjustable undercarriage
- Automatic filling, clipping and cutting
- Precise portioning

# DESCRIPTION

The fully automatic BCS-700AM double clipper can be connected mechanically to any filler. A controller on the clipper regulates synchronous operation with the filler. The filler determines the portion size with the exact weight required. The automatic clipper is especially suitable for fastening all types of casing in a caliber range of 30 to 140 mm. The ideal machine for small and large scale industry.

# **FULL-AUTOMATIC DOUBLE CLIPPER**

#### HIGHLIGHTS

- Touchscreen control
- Smooth removal
- Casing-end sensor
- Tray with rollers

#### **OPTIONAL EXTRAS**

- Automatic string feeder set
- Automatic loop feeder
- Additional sets of stuffing tubes from 18 to 45 mm
- Also available in XL/XXL version
- Spool clip system
- Tray's metal safety cover