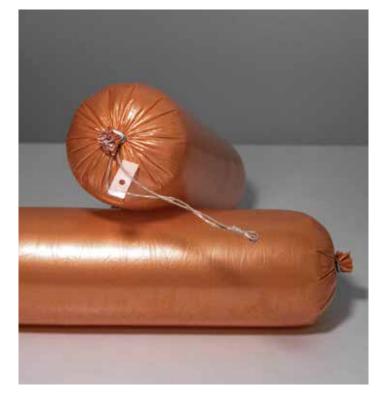

# DESCRIPTION

The fully automatic BCS-700AM double clipper can be connected mechanically to any filler. A controller on the clipper regulates synchronous operation with the filler. The filler determines the portion size with the exact weight required. The automatic clipper is especially suitable for fastening all types of casing in a caliber range of 30 to 140 mm. The ideal machine for small and large scale industry.