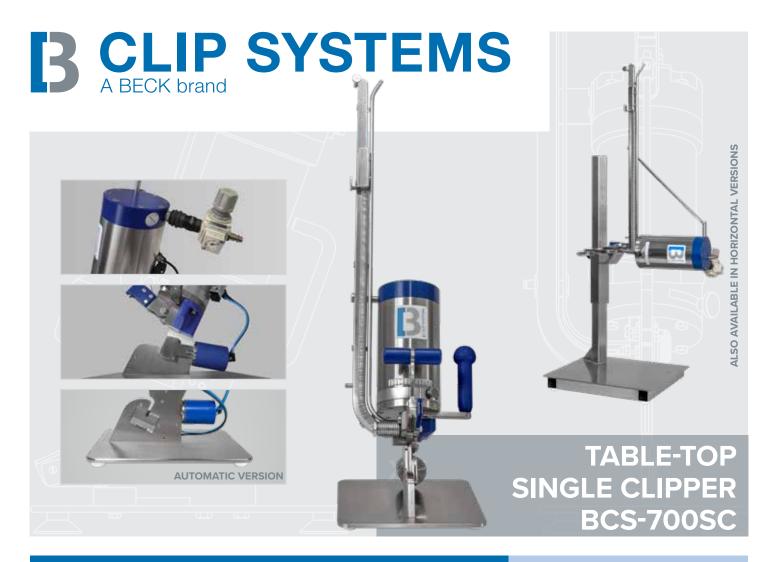

#### **DESCRIPTION**

With the new range of table-top single clippers, BECK CLIP SYSTEMS focuses on reliable, lightweight models that are easy to set up and maintain. The clippers are made of the highest quality stainless steel and composite materials, and they comply with the latest safety and hygiene standards. Natural and artificial casings, nets, and bags are closed securely and gently. The BCS-700SC table-top single clipper handles four clip dimensions from the XS-HDF series (Made by BECK, XS-HDF dimensions are similar to the S-735 series). This clipper is also available in several options: with an automatic trigger (BCS-700SCA), in a horizontal model (BCS-700SC-H), and in a horizontal model with an automatic trigger (BCS-700SCA-H).

#### **APPLICATIONS**

Specially developed for the food industry and universally applicable for all natural and artificial casings. This clipper ist also very well suited for non-food applications. The model BCS-SCA with an automatic trigger is ideal suited for bagged products such as poultry, while the horizontal models are perfect for sealing non-standard casings and liquids, like soups, bags with fishes and many other porducts.

## **CLIPPER CHARACTERISTICS**

| TYP 50    | Height  | Width   | Length | Weight    |
|-----------|---------|---------|--------|-----------|
| BCS-SC /  | 765 mm  | 240 mm  | 466 mm | 11,6 kg   |
| BCS-SCA   | 30.12"  | 9.45"   | 18.34" | 25.57 lbs |
| BCS-SC-H  | 1420mm  | 565 mm  |        | 20,5 kg   |
| BCS-SCA-H | 55.906" | 22.244" |        | 44.09 lbs |

### **OPTIONAL EXTRAS**

- Pneumatic knife left or right
- Pressure regulator
- Automatic trigger for bag closure (BCS-SCA, BCS-SCA-H)
- Horizontal version (BCS-SC-H, BCS-SCA-H): adjustable stand