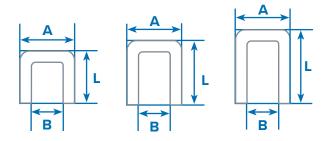

# **BECK CLIPS**

| XS-HDF (strip) Made by BECK XS-HDF dimensions similar to S-735 series |           |        |  |  |
|-----------------------------------------------------------------------|-----------|--------|--|--|
| A) Outside Crown                                                      | 16.10 mm  | 0.634" |  |  |
| B) Inside Crown                                                       | 9.50 mm   | 0.374" |  |  |
| L) Length                                                             | 15.30 mm  | 0.642" |  |  |
| Magazine Capacity                                                     | 288 clips |        |  |  |
| XS-HEA (strip) Made by BECK XS-HEA dimensions similar to S-740 series |           |        |  |  |
| A) Outside Crown                                                      | 16.10 mm  | 0.634" |  |  |
| B) Inside Crown                                                       | 9.50 mm   | 0.374" |  |  |
| L) Length                                                             | 17.80 mm  | 0.701" |  |  |
| Magazine Capacity                                                     | 288 clips |        |  |  |
| XS-HEE (strip) Made by BECK XS-HEE dimensions similar to S-744 series |           |        |  |  |
| A) Outside Crown                                                      | 16.10 mm  | 0.634" |  |  |
| B) Inside Crown                                                       | 9.50 mm   | 0.374" |  |  |
| L) Length                                                             | 19.80 mm  | 0.780" |  |  |
| Magazine Capacity                                                     | 288 clips |        |  |  |